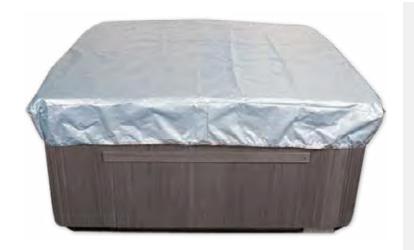

## COVERCAP

#### **IN STOCK AND READY TO SHIP!**

The Cover Cap is made from tough, durable woven polyethylene and is designed as an added layer of protection for your Spa Cover. The Cover Cap is manufactured with an elastic sewn into the hem, so it fits easily over the rigid spa cover to protect it from the elements. 14 sizes to fit almost every tub, including Swim Spas.

Now available in our Pro-Tex material.