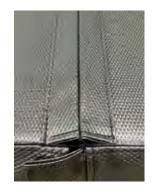

#### **SPA COVERS**

All of our spa covers are tailor made to order. With a variety of colours, materials, and upgrade options, each cover is made bespoke to the customers wants and needs. Spa covers are made tapered to encourage water run-off. We offer 3-2",4-2",4-3",5-3",5-4", and 6-4" tapers. Tapers can also be custom cut to go as thick as needed for those larger spanning projects. We use 100% Virgin EPS foam, Aluminum "C" Channel, and Durable materials, like Marine Grade Vinyl and Pro-Tex Polyester, to manufacture each of our covers.

#### **INTRICATE DESIGNS**

Every make and model; no matter how complex. Spill-over blocks, risers and vanishing edges are all part of our specialty. Leading edge technology let's us meticulously craft every component to meet the requirements of any situation.