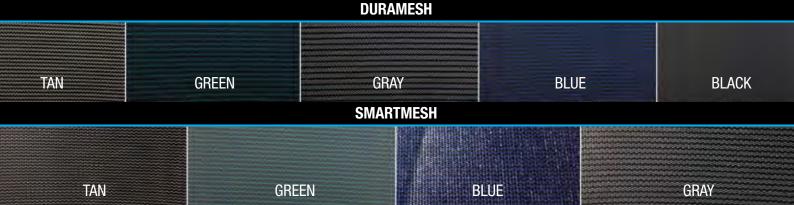

#### **CLASSIC MESH:**

Many of our dealers have asked us for a cover built to compete in the lower end safety cover market. Classic mesh covers still have the precise fit and finish we are known for, but without the upgraded materials used in our other covers. Classic mesh is an entry level safety cover.

#### **DURA-MESH:**

Increased filament sizes and increased number of filaments used, means your Dura-Mesh cover is designed to outperform any other standard mesh cover on the market. By tightening the weave of the filaments and increasing the filament size itself, Dura-Mesh allows much less sand, silt and debris to pass through the cover, while still allowing for rain and melting snow to pass through. Providing 91% shade Dura-Mesh means a cleaner pool in the spring. By using thicker filaments in a denser weave, Dura-Mesh is designed for superior performance under harsh conditions. Dura-Mesh is made with higher abrasion resistance to last longer.

- 14% Thicker
- 20% Increase in Tensile Strength in length
- 60% Increase in Tensile Strength in the width
- 40% Stronger Burst Strength
- Significantly better filtration of debris from other standard mesh materials

#### SMART-MESHTM \*\*\* PATENT APPROVED \*\*\*

- Smart-Mesh is not just another mesh cover! This
  revolutionary product will give you an edge over
  your competition. Offer your customers something
  different, something that works.
- 100% Shade minimizes algae risk
- Average filtration down to 40 microns. (Sand filters typically filter to 20-30 microns.)
- Smart-Mesh is 40% lighter than solid cover material.