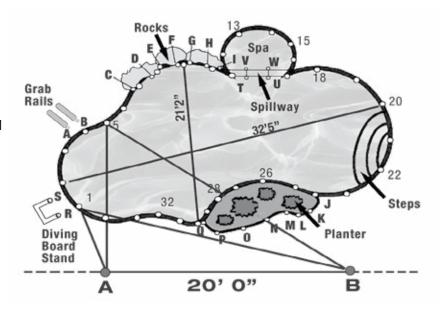

| Job Name | Page _ | Of |  |
|----------|--------|----|--|
|          |        |    |  |

**1.** Establish two points, "A" & "B", ("A" must be to the left of "B" facing the pool) on the deck area about 2/3 the length of the pool; 20'-25' is typical. (The longer the line, and the farther away from the pool, the better for accuracy).

Mark your "A-B" points with stakes in the ground or chalk marks on the deck. Show "A-B" line on diagram along with distance from "A-B" and the direction of your points around the pool

**IMPORTANT:** The "A-B" line, or extensions of, CANNOT intersect or come with 3' of pool.

**2.** Using chalk marks. Number points in a clockwise direction along the inside edge of the pool at approximately 2'-3' intervals. The tighter the radii, provide more points, every 1'-2'. Straight lines or broad radii less points, every 3'-4'. The more points the better. Be careful and number all corners, changes of direction and obstacles. You must provide "A-B" points for all corner points.

Use letters A, B, C to mark obstacles such as ladders, handrails, grab rails, slide legs, dive stands, rocks, spillways, spa walls, fill spouts, etc.

- **3.** Measurements are now taken from "A" to point #1, then point #2, and all around the pool, fill in the chart. Than measure from "B" to the same point #1, then #2, and all around the pool as for "A". List the measurements in column format as in the sample form. Measure the length and width of the waterline using two established numbered points on pool
- **4.** Use a sketch to indicate inside pool dimensions, Show all obstructions on deck, (slides, grab rails, etc.) planters and how far back they are from pool edge, rocks, spas, waterfalls, etc. Please mark by letters A, B, C anything measured that is not at the water's edge.
- **5.** For obstructions that are flush with the pool wall, provide "A-B" points and tell us where the raised or rock area begins and ends.
- **6.** Show us on the diagram where there is less than 3' of deck.
- **7.** Remember; don't show removable obstructions when possible.
- **8.** A photo is required for all pools with unusual obstacles.