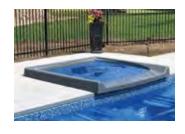

#### **CLASSIC MESH:**

Many of our dealers have asked us for a cover built to compete in the lower end safety cover market. Classic mesh covers still have the precise fit and finish we are known for, but without the upgraded materials used in our other covers. Classic mesh is an entry level safety cover.

#### **DURA-MESH:**

Increased filament sizes and increased number of filaments used, means your Dura-Mesh cover is designed to outperform any other standard mesh cover on the market. By tightening the weave of the filaments and increasing the filament size itself, Dura-Mesh allows much less sand, silt and debris to pass through the cover, while still allowing for rain and melting snow to pass through. Providing 91% shade Dura-Mesh means a cleaner pool in the spring. By using thicker filaments in a denser weave, Dura-Mesh is designed for superior performance under harsh conditions. Dura-Mesh is made with higher abrasion resistance to last longer.

#### SMART-MESHTM \*\*\* PATENT APPROVED \*\*\*

- Smart-Mesh is not just another mesh cover! This
  revolutionary product will give you an edge over
  your competition. Offer your customers something
  different, something that works.
- 100% Shade minimizes algae risk
- Average filtration down to 40 microns. (Sand filters typically filter to 20-30 microns.)
- Smart-Mesh is 40% lighter than solid cover material.