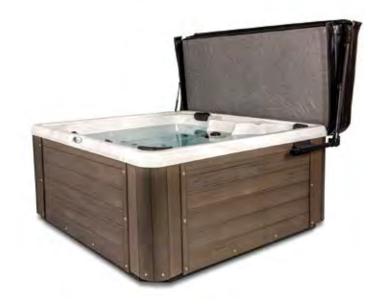

#### **SPA COVERS**

All of our spa covers are tailor made to order. With a variety of colours, materials, and upgrade options, each cover is made bespoke to the customers wants and needs. Spa covers are made tapered to encourage water run-off. We offer 3-2",4-2",4-3",5-3",5-4", and 6-4" tapers. Tapers can also be custom cut to go as thick as needed for those larger spanning projects. We use 100% Virgin EPS foam, Aluminum "C" Channel, and Durable materials, like Marine Grade Vinyl and Pro-Tex Polyester, to manufacture each of our covers.

All materials are UV treated and mold & mildew resistant. Our Pro-Tex is PU coated for Surface Waterproofing. Vapour barriers can be upgraded from 2 mil to 4 mil, 6 mil and even 8 mil. The thicker the vapour barrier the lower the water transfer rate, making sure the foam inserts last as long as possible without gaining water-weight. Each cover made in our facility includes safety locks to meet ASTM standards, even on Swim Spas.