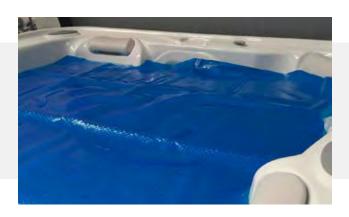

Designed to float on the water's surface, the THERMAL-FOAM floating spa blanket is lightweight and durable. It protects and extends the life of your spa insulating cover while significantly reducing heat loss and chemical evaporation/consumption. Blue in color and made of 1/8" thick closed-cell polyethylene foam, these blankets are easily cut to size, and much more resistant to "bunching up" than the bubble blankets.

Cradle your head in comfort with HST's weighted spa pillows. Made from the same marine grade vinyl as our spa covers with a soft foam insert.

The 8'x 8' Floating SPA Blanket floats on the water underneath regular spa cover to cap heat in.

- Save heating costs by reducing the demand placed on the heating system and save chemical costs by reducing evaporation.
- Easily cut to fit the exact shape of the spa.