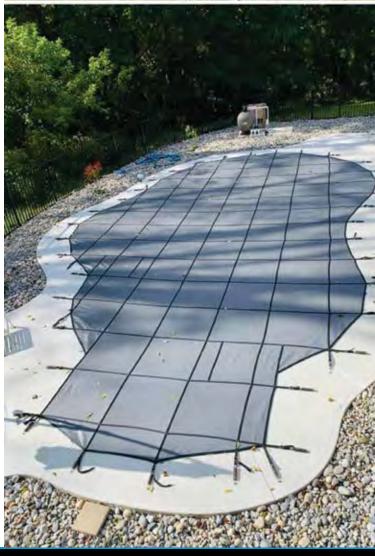

#### **CLASSIC MESH:**

Many of our dealers have asked us for a cover built to compete in the lower end safety cover market. Classic mesh covers still have the precise fit and finish we are known for, but without the upgraded materials used in our other covers. Classic mesh is an entry level safety cover.

#### **DURA-MESH:**

Increased filament sizes and increased number of filaments used, means your Dura-Mesh cover is designed to outperform any other standard mesh cover on the market. By tightening the weave of the filaments and increasing the filament size itself, Dura-Mesh allows much less sand, silt and debris to pass through the cover, while still allowing for rain and melting snow to pass through. Providing 91% shade Dura-Mesh means a cleaner pool in the spring. By using thicker filaments in a denser weave, Dura-Mesh is designed for superior performance under harsh conditions. Dura-Mesh is made with higher abrasion resistance to last longer.

- 14% Thicker
- 20% Increase in Tensile Strength in length
- 60% Increase in Tensile Strength in the width
- 40% Stronger Burst Strength
- Significantly better filtration of debris from other standard mesh materials

#### SMART-MESHTM \*\*\* PATENT APPROVED \*\*\*

- Smart-Mesh is not just another mesh cover! This
  revolutionary product will give you an edge over
  your competition. Offer your customers something
  different, something that works.
- 100% Shade minimizes algae risk
- Average filtration down to 40 microns. (Sand filters typically filter to 20-30 microns.)
- Smart-Mesh is 40% lighter than solid cover material.