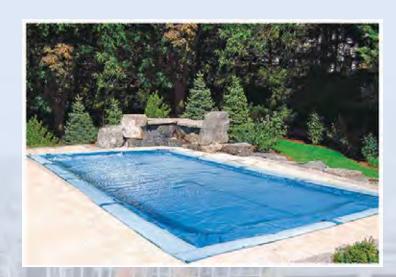

### **RIP STOP POOL COVER**

All Rip Stop winter covers are available in Round, Oval and Rectangle and offered in either seven or ten year warranties.

Triple layer woven polyethylene. All covers provided long lasting protection.

- · Resists ultraviolet rays
- · Prevents algae growth
- Lightweight and easy to store No water required
- · Designed to withstand Canadian winters
- · Double chain stitched seams and hems
- Terrific value