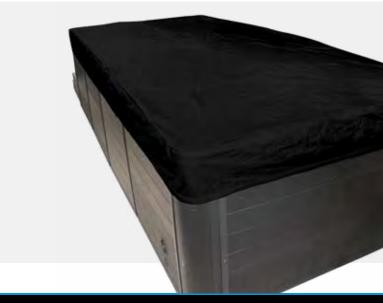

## COVERCAP

#### **IN STOCK AND READY TO SHIP!**

The Cover Cap is made from tough, durable woven polyethylene and is designed as an added layer of protection for your Spa Cover. The Cover Cap is manufactured with an elastic sewn into the hem, so it fits easily over the rigid spa cover to protect it from the elements. 14 sizes to fit almost every tub, including Swim Spas.