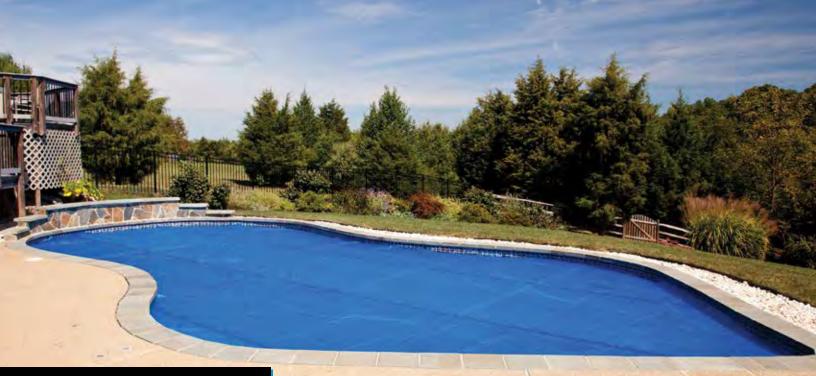

# The **bubble**

Fits any pool, in ground or above-ground, from small to Olympic size. Within minutes it can be trimmed to fit any shaped pool.

Attractive marine blue tint, clear, and navy tint enhance the natural beauty of your pool. Available in 3 different qualities to suit every buyers need. The Sunbubble<sup>TM</sup> design will give you a durable, efficient, long lasting pool cover. Maintaining your pool can cost a small fortune as costly chemicals and water are continually being lost through evaporation. The Sunbubble<sup>TM</sup> reduces this evaporation. Your chemical costs are consequently reduced, and your water loss is virtually eliminated. The Sunbubble<sup>TM</sup> dramatically increases the efficiency of your pool heater, reducing heating costs.

The sun's heat is transmitted through the translucent Sunbubble™ and is absorbed in the water below. Floating on the surface, thousands of unique solar air cells retain the absorbed heat to raise the pool temperature by up to 10-15° F. This lets you swim comfortably more hours in the day, more days in the year.