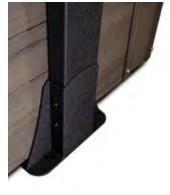

## **HYDRAULIC SPA COVER LIFTER**

ABLE to lift most makes and models of spa covers

ABLE to mount in three different positions

www.hstsynthetics.com

## **ULTRALIFT BOOMERANG LIFTER**

The Boomerang is the second generation Visionlift. We have eliminated the need to drill a secondary bracket location and streamlined the design.

Using a dual shock system, it lifts the cover and places it behind the tub- providing the user with a clean visual line- allowing your client to see your backyard, socialize with guests and keep an eye on any children or pets while using their hot tub. The Visionlift provides a full 360 degree view.

- Made in North America
- Limited Lifetime Warranty
- Aluminum Brackets
- Galvanized Arms
- 110lb Dual Gas Shocks
- Positions Cover Fully Behind Hot Tub
- Max Cover Width: 98"
- Clearance Required: 10-14" & 5" on the Side