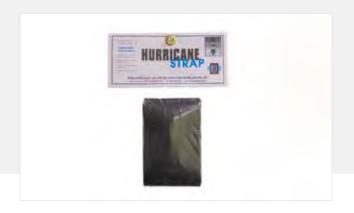

#### **GAZEBO HANDLES**

Handles sewn directly into the inside of the centre seam to make handling the cover easier when it is open.

An added security for your spa cover. Made from the same marine grade vinyl as our spa covers, the Hurricane Strap is an extra locking strap, which fits across your spa and comes complete with a locking assembly on each end.