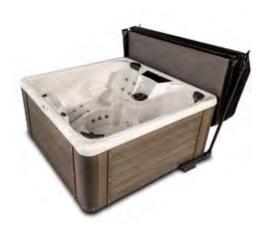

#### **SPA COVERS**

All of our spa covers are tailor made to order. With a variety of colours, materials, and upgrade options, each cover is made bespoke to the customers wants and needs. Spa covers are made tapered to encourage water run-off. We offer 3-2",4-2",4-3",5-3",5-4", and 6-4" tapers. Tapers can also be custom cut to go as thick as needed for those larger spanning projects. We use 100% Virgin EPS foam, Aluminum "C" Channel, and Durable materials, like Marine Grade Vinyl and Pro-Tex Polyester, to manufacture each of our covers.

All materials are UV treated and mold & mildew resistant. Our Pro-Tex is PU coated for Surface Waterproofing. Vapour barriers can be upgraded from 2 mil to 4 mil, 6 mil and even 8 mil. The thicker the vapour barrier the lower the water transfer rate, making sure the foam inserts last as long as possible without gaining water-weight. Each cover made in our facility includes safety locks to meet ASTM standards, even on Swim Spas.

**TIGHT ON SPACE?** Spas placed under gazebos or deck enclosures should consider a quad-fold or tri-fold to reduce each panel size and still make it easy to access the spa. We can make any size in any combination of customizations.