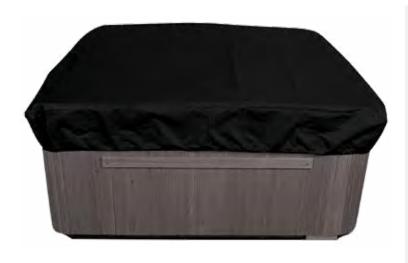

## COVERCAP

#### **IN STOCK AND READY TO SHIP!**

The Cover Cap is made from tough, durable woven polyethylene and is designed as an added layer of protection for your Spa Cover. The Cover Cap is manufactured with an elastic sewn into the hem, so it fits easily over the rigid spa cover to protect it from the elements. 14 sizes to fit almost every tub, including Swim Spas.