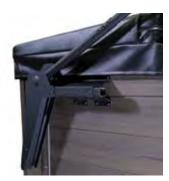

#### **SPA COVER UPGRADES**

**RUBBER HANDLES**Upgrade your handles to
Rubber Handles w/Nylon Webbing.

(SEAM PROTECTOR)

If a Cover Lifter is being used,
a seam protector upgrade helps
alleviate the weight from the

**DOUBLE ALUMINUM** 

Beef up your inserts by doubling the aluminum "C" channel for extra reinforcement. Perfect for those areas with high snow loads.

\*ONLY AVAILABLE ON 5" tapers and thicker\*

FULL SEALER (FULL CENTRE SEAL)

**FULL FLAP** 

centre seam.

A Full Sealer runs down the centre of the hinge on the inside. This adds extra thermal retention and helps keep heat in the spa.

**OVERLAP SKIRT** 

An elegant finish to the side of the cover. Also helps to keep steam in the tub.

**RISER BLOCKS** 

Used to raise the cover up.

LIFTER PLATES

Have a lifter that fastens directly to the cover?

We can do that. Lifter Plates are designed to support the styles of lifter that screw directly into the cover.