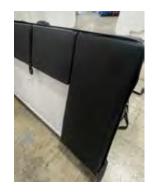

#### **SPA COVERS**

All of our spa covers are tailor made to order. With a variety of colours, materials, and upgrade options, each cover is made bespoke to the customers wants and needs. Spa covers are made tapered to encourage water run-off. We offer 3-2",4-2",4-3",5-3",5-4", and 6-4" tapers. Tapers can also be custom cut to go as thick as needed for those larger spanning projects. We use 100% Virgin EPS foam, Aluminum "C" Channel, and Durable materials, like Marine Grade Vinyl and Pro-Tex Polyester, to manufacture each of our covers.

All materials are UV treated and mold & mildew resistant. Our Pro-Tex is PU coated for Surface Waterproofing. Vapour barriers can be upgraded from 2 mil to 4 mil, 6 mil and even 8 mil. The thicker the vapour barrier the lower the water transfer rate, making sure the foam inserts last as long as possible without gaining water-weight. Each cover made in our facility includes safety locks to meet ASTM standards, even on Swim Spas.

### **PRO-TEX SPA COVERS**

Pro-Tex is 100% Solution dyed polyester which is 25% lighter than vinyl. PU coated for surface waterproofing. Available in five different colours to match any surrounding.

Environmentally Friendly