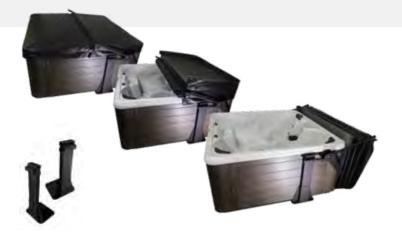

#### **HYDRAULIC COVER LIFTER**

*ultralift* is corrosion-resistant. Compression gas springs provide extra lift assistance, making it simple for one person to remove the lid with minimal effort. Replacing the cover is equally easy, enabling an individual to return the cover securely to the correct position which reduces heat loss from your spa.

*ultralift* is easy-to-use and fits virtually every size, shape and brand of spa!

The **Hydraulic Mount** cover lifter attaches to the side of your spa, acting as a privacy screen when in the open position.

#### **NOW YOU'RE COVERED!**

Now you can carry the right cover lifter for all your customers' needs .

Introducing Ultralift - the new spa cover lifter that fits virtually every size, shape and brand of spa.