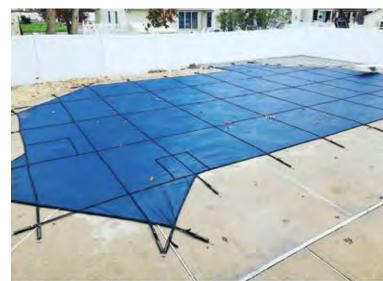

#### **CLASSIC MESH:**

Many of our dealers have asked us for a cover built to compete in the lower end safety cover market. Classic mesh covers still have the precise fit and finish we are known for, but without the upgraded materials used in our other covers. Classic mesh is an entry level safety cover.

#### **DURA-MESH:**

Increased filament sizes and increased number of filaments used, means your Dura-Mesh cover is designed to outperform any other standard mesh cover on the market. By tightening the weave of the filaments and increasing the filament size itself, Dura-Mesh allows much less sand, silt and debris to pass through the cover, while still allowing for rain and melting snow to pass through. Providing 91% shade Dura-Mesh means a cleaner pool in the spring. By using thicker filaments in a denser weave, Dura-Mesh is designed for superior performance under harsh conditions. Dura-Mesh is made with higher abrasion resistance to last longer.

- 14% Thicker
- 20% Increase in Tensile Strength in length
- 60% Increase in Tensile Strength in the width
- 40% Stronger Burst Strength
- Significantly better filtration of debris from other standard mesh materials

#### SMART-MESHTM \*\*\* PATENT APPROVED \*\*\*

- Smart-Mesh is not just another mesh cover! This
  revolutionary product will give you an edge over
  your competition. Offer your customers something
  different, something that works.
- 100% Shade minimizes algae risk
- Average filtration down to 40 microns. (Sand filters typically filter to 20-30 microns.)
- Smart-Mesh is 40% lighter than solid cover material.