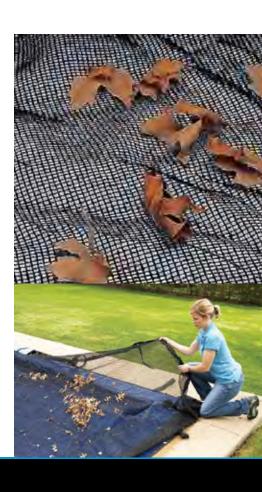

## LEAF CATCHER POOL NET

- For summer or winter use
- Keeps all types of debris out of your pool
- Rain and snow pass through while leaves, twigs, ect. are trapped
- Strong UV protected poly-fibre construction