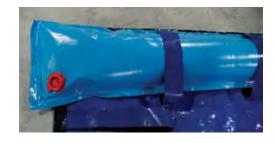

## **WATER TUBES**

Available in 8' and 10' lengths, Single Chamber, Double Chamber or Deluxe\*.

\* **Deluxe Tubes:** Intermittently sealed down the centre to prevent rolling. This tube has the benefits of a double tube with only one valve and chamber to fill.