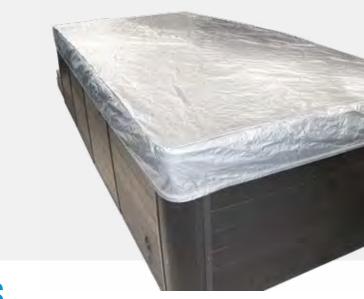

## COVERCAP

#### **IN STOCK AND READY TO SHIP!**

The Cover Cap is made from tough, durable woven polyethylene and is designed as an added layer of protection for your Spa Cover. The Cover Cap is manufactured with an elastic sewn into the hem, so it fits easily over the rigid spa cover to protect it from the elements. 14 sizes to fit almost every tub, including Swim Spas.

Now available in our Pro-Tex material.

#### PRO-TEX

**SIZES**7' x 7' x 38" 80" x 80" x 12"

7' x 7' x 12" 90" x 90" x 12" 8' x 8' x 38" 88" x 80" x 12" 8' x 8' x 12"

94" x 86" x 12" 82" Round x 12" Custom