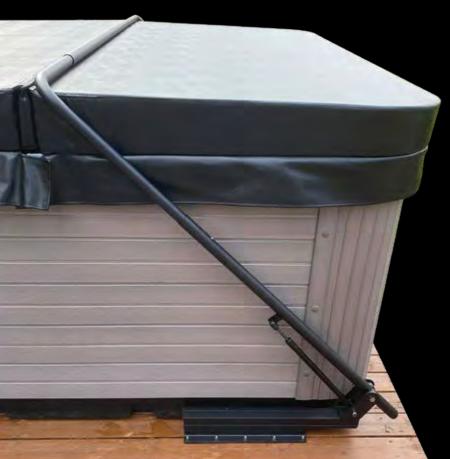

#### **HYDRAULIC COVER LIFTER**

*ultralift* is corrosion-resistant. Compression gas springs provide extra lift assistance, making it simple for one person to remove the lid with minimal effort. Replacing the cover is equally easy, enabling an individual to return the cover securely to the correct position which reduces heat loss from your spa.

*ultralift* is easy-to-use and fits virtually every size, shape and brand of spa!

The **Hydraulic Mount** cover lifter attaches to the side of your spa, acting as a privacy screen when in the open position.