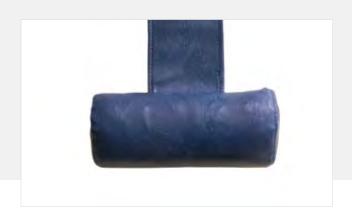

Cradle your head in comfort with HST's weighted spa pillows. Made from the same marine grade vinyl as our spa covers with a soft foam insert.

The 8'x 8' Floating SPA Blanket floats on the water underneath regular spa cover to cap heat in.