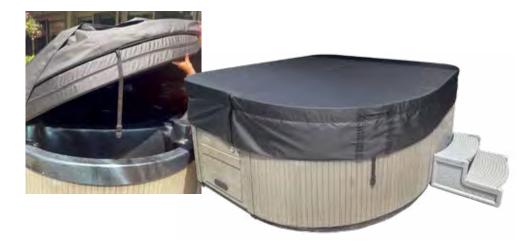

#### **SPA COVERS**

All of our spa covers are tailor made to order. With a variety of colours, materials, and upgrade options, each cover is made bespoke to the customers wants and needs. Spa covers are made tapered to encourage water run-off. We offer 3-2",4-2",4-3",5-3",5-4", and 6-4" tapers. Tapers can also be custom cut to go as thick as needed for those larger spanning projects. We use 100% Virgin EPS foam, Aluminum "C" Channel, and Durable materials, like Marine Grade Vinyl and Pro-Tex Polyester, to manufacture each of our covers.

All materials are UV treated and mold & mildew resistant. Our Pro-Tex is PU coated for Surface Waterproofing. Vapour barriers can be upgraded from 2 mil to 4 mil, 6 mil and even 8 mil. The thicker the vapour barrier the lower the water transfer rate, making sure the foam inserts last as long as possible without gaining water-weight. Each cover made in our facility includes safety locks to meet ASTM standards, even on Swim Spas.

**TIGHT ON SPACE?** Spas placed under gazebos or deck enclosures should consider a quad-fold or tri-fold to reduce each panel size and still make it easy to access the spa. We can make any size in any combination of customizations.

#### **INTRICATE DESIGNS**

Every make and model; no matter how complex. Spill-over blocks, risers and vanishing edges are all part of our specialty. Leading edge technology let's us meticulously craft every component to meet the requirements of any situation.