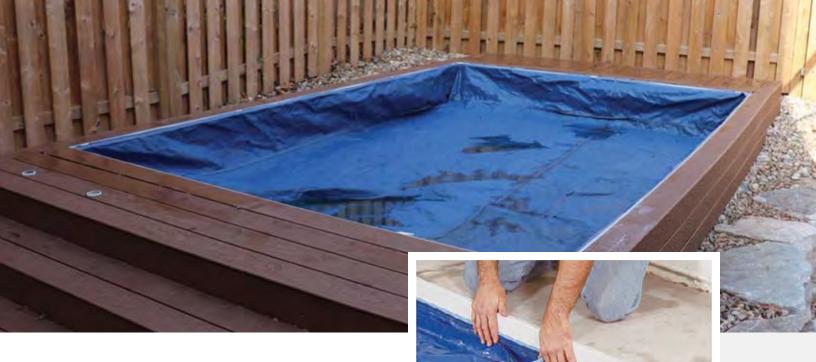

## **LOCK-IN POOL COVER**

Made from triple layer woven polyethylene. Standard bead snaps easily into the coping track. Custom made to fit all swimming pool sizes and shapes. Lightweight and easy to store (does not require summer storage in water).

- · Tough durable black polypropylene thread
- · Double chain stitched seams and hems