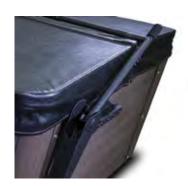

#### **SPA COVERS**

All of our spa covers are tailor made to order. With a variety of colours, materials, and upgrade options, each cover is made bespoke to the customers wants and needs. Spa covers are made tapered to encourage water run-off. We offer 3-2",4-2",4-3",5-3",5-4", and 6-4" tapers. Tapers can also be custom cut to go as thick as needed for those larger spanning projects. We use 100% Virgin EPS foam, Aluminum "C" Channel, and Durable materials, like Marine Grade Vinyl and Pro-Tex Polyester, to manufacture each of our covers.

All materials are UV treated and mold & mildew resistant. Our Pro-Tex is PU coated for Surface Waterproofing. Vapour barriers can be upgraded from 2 mil to 4 mil, 6 mil and even 8 mil. The thicker the vapour barrier the lower the water transfer rate, making sure the foam inserts last as long as possible without gaining water-weight. Each cover made in our facility includes safety locks to meet ASTM standards, even on Swim Spas.