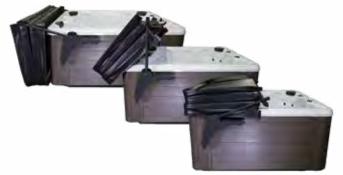

**TIGHT ON SPACE?** Spas placed under gazebos or deck enclosures should consider a quad-fold or tri-fold to reduce each panel size and still make it easy to access the spa. We can make any size in any combination of customizations.

Spa Covers

**SWIM SPAS, INGROUNDS & MULTI-PANEL COVERS** 

WHEN WE SAY

## **COVERING ALL POSSIBILITIES**

WE REALLY DO MEAN IT!