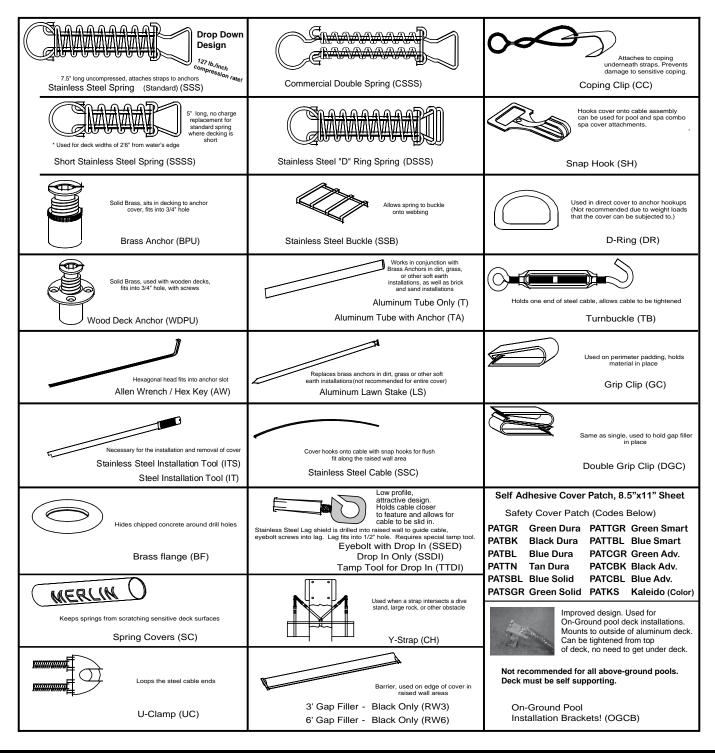

Modify drawings to the left or provide sketch on Form 2 to show step location and dimensions. In the event the cover ordered does not meet ASTM Standards, Merlin Industries may request that a waiver be signed.

| Name                                                            |                    |               |           | P                      | Page              | Of         |
|-----------------------------------------------------------------|--------------------|---------------|-----------|------------------------|-------------------|------------|
|                                                                 |                    |               |           |                        |                   |            |
| Obstructions & Specia                                           | Information        |               |           |                        |                   |            |
| •                                                               |                    |               |           |                        |                   |            |
| Rock Boulders                                                   |                    |               |           | to point               |                   |            |
| Gravel or Stone                                                 | From Point         | to point      | and point | to point               | Lawn Stak         |            |
| <ul><li>  Waterfall</li><li>  Raised Wall</li></ul>             |                    |               |           | to point<br>ed wall    |                   |            |
| Grass Area                                                      |                    |               |           | to point               |                   |            |
| ☐ Planter                                                       |                    |               |           | to point               |                   |            |
| Indicates amount of Overlap de                                  |                    |               | and point | to point               | Lawii Otak        | 03 🗀 10003 |
| ☐ OTHER                                                         |                    |               | and point | to point               | Up & Over         | ☐ Tubes    |
| Raised Spa                                                      |                    |               |           | Separate Cove          |                   |            |
| ☐ Wood Deck                                                     | From Point         | to point      | and point | to point               | Tubes or Lawn S   | takes may  |
| Velcro on Perimeter Padding                                     |                    |               |           | to point               |                   |            |
|                                                                 |                    |               |           |                        |                   |            |
| Special or Extra Hardw                                          | vare Needed        |               |           |                        |                   |            |
| ☐ Brass Flanges                                                 | Entire Pool or Qu  | ıantity       | □ Standa  | rd Springs             | Entire Pool or Qu | antity     |
| Aluminum Tubes                                                  | Entire Pool or Qu  | iantity       | Short S   |                        | Entire Pool or Qu |            |
| Lawn Stakes                                                     | Entire Pool or Qu  | antity        | Comm      | ercial Springs         | Entire Pool or Qu | antity     |
| Wood Deck Anchors                                               | Entire Pool or Qu  |               |           |                        | Entire Pool or Qu |            |
| MOOD DECK WIICHOLS                                              |                    | antity        |           | tion Instructions      |                   | , <u> </u> |
| On-Deck Pool Clamps                                             | Entire Pool of Qu  |               |           |                        | F .: D . O        |            |
| On-Deck Pool Clamps Installation Tool  Important: Please draw " | Cover includes one | e or Quantity | Clip on   | Perimeter Padding  Num | entire Pool or Qu | antity     |
| On-Deck Pool Clamps Installation Tool                           | Cover includes one | e or Quantity | Clip on   |                        |                   |            |
| On-Deck Pool Clamps Installation Tool  Important: Please draw " | Cover includes one | e or Quantity | Clip on   |                        |                   |            |
| On-Deck Pool Clamps Installation Tool  Important: Please draw " | Cover includes one | e or Quantity | Clip on   |                        |                   |            |
| On-Deck Pool Clamps Installation Tool  Important: Please draw " | Cover includes one | e or Quantity | Clip on   |                        |                   |            |
| On-Deck Pool Clamps Installation Tool  Important: Please draw " | Cover includes one | e or Quantity | Clip on   |                        |                   |            |
| On-Deck Pool Clamps Installation Tool  Important: Please draw " | Cover includes one | e or Quantity | Clip on   |                        |                   |            |
| On-Deck Pool Clamps Installation Tool  Important: Please draw " | Cover includes one | e or Quantity | Clip on   |                        |                   |            |
| On-Deck Pool Clamps Installation Tool  Important: Please draw " | Cover includes one | e or Quantity | Clip on   |                        |                   |            |
| On-Deck Pool Clamps Installation Tool  Important: Please draw " | Cover includes one | e or Quantity | Clip on   |                        |                   |            |
| On-Deck Pool Clamps Installation Tool  Important: Please draw " | Cover includes one | e or Quantity | Clip on   |                        |                   |            |
| On-Deck Pool Clamps Installation Tool  Important: Please draw " | Cover includes one | e or Quantity | Clip on   |                        |                   |            |
| On-Deck Pool Clamps Installation Tool  Important: Please draw " | Cover includes one | e or Quantity | Clip on   |                        |                   |            |
| On-Deck Pool Clamps Installation Tool  Important: Please draw " | Cover includes one | e or Quantity | Clip on   |                        |                   |            |
| On-Deck Pool Clamps Installation Tool  Important: Please draw " | Cover includes one | e or Quantity | Clip on   |                        |                   |            |
| On-Deck Pool Clamps Installation Tool  Important: Please draw " | Cover includes one | e or Quantity | Clip on   |                        |                   |            |
| On-Deck Pool Clamps Installation Tool  Important: Please draw " | Cover includes one | e or Quantity | Clip on   |                        |                   |            |
| On-Deck Pool Clamps Installation Tool  Important: Please draw " | Cover includes one | e or Quantity | Clip on   |                        |                   |            |
| On-Deck Pool Clamps Installation Tool  Important: Please draw " | Cover includes one | e or Quantity | Clip on   |                        |                   |            |
| On-Deck Pool Clamps Installation Tool  Important: Please draw " | Cover includes one | e or Quantity | Clip on   |                        |                   |            |
| On-Deck Pool Clamps Installation Tool  Important: Please draw " | Cover includes one | e or Quantity | Clip on   |                        |                   |            |
| On-Deck Pool Clamps Installation Tool  Important: Please draw " | Cover includes one | e or Quantity | Clip on   |                        |                   |            |
| On-Deck Pool Clamps Installation Tool  Important: Please draw " | Cover includes one | e or Quantity | Clip on   |                        |                   |            |