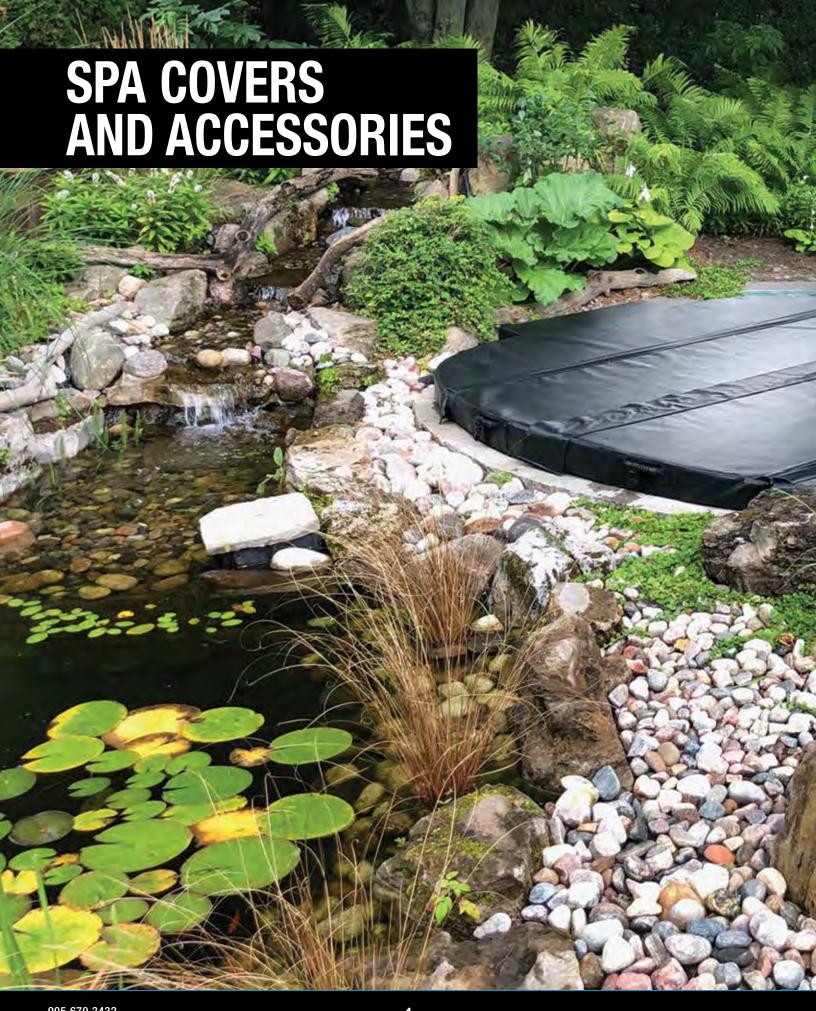

#### **SPA COVERS**

All of our spa covers are tailor made to order. With a variety of colours, materials, and upgrade options, each cover is made bespoke to the customers wants and needs. Spa covers are made tapered to encourage water run-off. We offer 3-2",4-2",4-3",5-3",5-4", and 6-4" tapers. Tapers can also be custom cut to go as thick as needed for those larger spanning projects. We use 100% Virgin EPS foam, Aluminum "C" Channel, and Durable materials, like Marine Grade Vinyl and Pro-Tex Polyester, to manufacture each of our covers.

All materials are UV treated and mold & mildew resistant. Our Pro-Tex is PU coated for Surface Waterproofing. Vapour barriers can be upgraded from 2 mil to 4 mil, 6 mil and even 8 mil. The thicker the vapour barrier the lower the water transfer rate, making sure the foam inserts last as long as possible without gaining water-weight. Each cover made in our facility includes safety locks to meet ASTM standards, even on Swim Spas.

Spa Covers

**SWIM SPAS, INGROUNDS & MULTI-PANEL COVERS** 

WHEN WE SAY

## **COVERING ALL POSSIBILITIES**

WE REALLY DO MEAN IT!