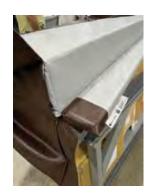

#### **INTRICATE DESIGNS**

Every make and model; no matter how complex. Spill-over blocks, risers and vanishing edges are all part of our specialty. Leading edge technology let's us meticulously craft every component to meet the requirements of any situation.

**RISER BLOCKS** 

Used to raise the cover up.

LIFTER PLATES

Have a lifter that fastens directly to the cover?

We can do that. Lifter Plates are designed to support the styles of lifter that screw directly into the cover.