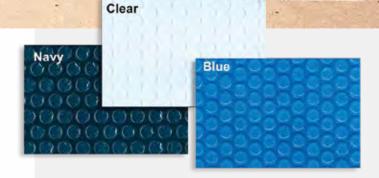

# The **bubble**

Fits any pool, in ground or above-ground, from small to Olympic size. Within minutes it can be trimmed to fit any shaped pool.

Attractive marine blue tint, clear, and navy tint enhance the natural beauty of your pool. Available in 3 different qualities to suit every buyers need. The Sunbubble<sup>TM</sup> design will give you a durable, efficient, long lasting pool cover. Maintaining your pool can cost a small fortune as costly chemicals and water are continually being lost through evaporation. The Sunbubble<sup>TM</sup> reduces this evaporation. Your chemical costs are consequently reduced, and your water loss is virtually eliminated. The Sunbubble<sup>TM</sup> dramatically increases the efficiency of your pool heater, reducing heating costs.