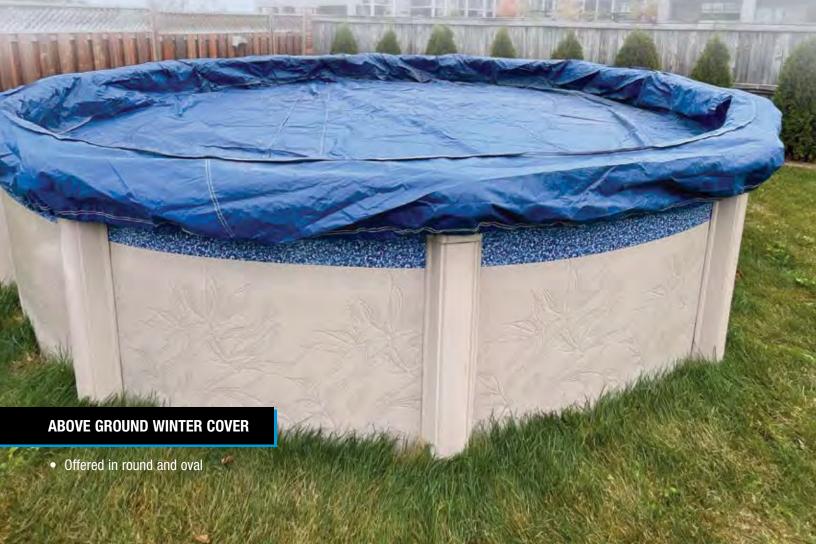

This tube has the benefits of a double tube with only one valve and chamber to fill.



## LEAF CATCHER POOL NET

- For summer or winter use
- Keeps all types of debris out of your pool
- Rain and snow pass through while leaves, twigs, ect. are trapped
- Strong UV protected poly-fibre construction



### **RIP STOP POOL COVER**

All Rip Stop winter covers are available in Round, Oval and Rectangle and offered in either seven or ten year warranties.

Triple layer woven polyethylene. All covers provided long lasting protection.

- · Resists ultraviolet rays
- · Prevents algae growth
- Lightweight and easy to store No water required
- · Designed to withstand Canadian winters
- · Double chain stitched seams and hems
- Terrific value

#### **INGROUND WINTER COVER**

· Offered in rectangular







## Makes opening your above ground pool Easy Work!

#### **ELIMINATES:**

- The dread of pool openings
- Cover Parachuting
- · Leaves & debris on your cover
- Pumping off water at opening
- The need for a huge volume of water to refill the pool
- Standing water which promote mosquitoes that could carry the West Nile virus

SMARTDRAIN eliminates water accumulation with a fine black mesh screen that runs in a line down the centre of the cover. During winter, ice and snow weigh down the cover in the centre and when spring warmth melts the precipitation, the water simply filters into the pool through the mesh. As the water runs down into the pool, the cover slowly rises until it is stretched tightly across the pool. Winter debris such as leaves and dirt dry up and blow away.



A REVOLUTIO